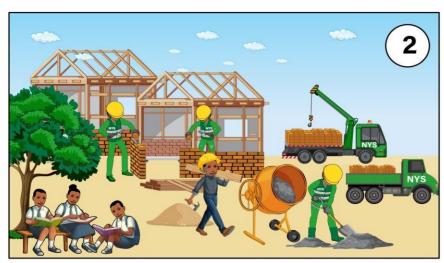

# SECTION A (MARK 20) TASK 1. PICTURE BELOW CAREFUL LOOK STORY KSL WRITE//

| <br> |
|------|
|      |
|      |
|      |
|      |
|      |
|      |
|      |
|      |
|      |
|      |
|      |
|      |
|      |
|      |
|      |
|      |
|      |
|      |
|      |
|      |
| <br> |
|      |
| <br> |
|      |
|      |
|      |
|      |
|      |
|      |
|      |
|      |
|      |
|      |
|      |
| <br> |
|      |
|      |
|      |
|      |
|      |
|      |
|      |
|      |
|      |
|      |