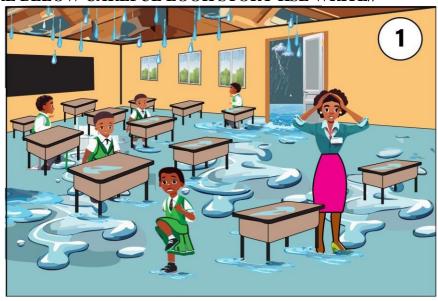

# SECTION A (MARK 20) TASK 1. PICTURE BELOW CAREFUL LOOK STORY KSL WRITE//

| <br> |
|------|
|      |
|      |
|      |
|      |
|      |
|      |
|      |
|      |
|      |
|      |
|      |
|      |
|      |
|      |
|      |
|      |
|      |
|      |
|      |
|      |
| <br> |
|      |
| <br> |
|      |
|      |
|      |
|      |
|      |
|      |
|      |
|      |
|      |
|      |
|      |
| <br> |
|      |
|      |
|      |
|      |
|      |
|      |
|      |
|      |
|      |
|      |