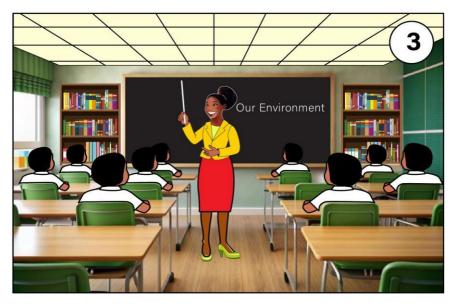

# SECTION A (MARK 20) TASK 1. PICTURE BELOW CAREFUL LOOK STORY KSL WRITE//

| <br> |
|------|
|      |
|      |
|      |
|      |
|      |
|      |
|      |
|      |
|      |
|      |
|      |
|      |
|      |
|      |
|      |
|      |
|      |
|      |
|      |
|      |
| <br> |
|      |
| <br> |
|      |
|      |
|      |
|      |
|      |
|      |
|      |
|      |
|      |
|      |
|      |
| <br> |
|      |
|      |
|      |
|      |
|      |
|      |
|      |
|      |
|      |
|      |